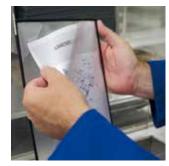

## **TARIFOLD IDP-STAT® MAGNETIC WALL MOUNTING FRAME**

5600.150.M.WH

5600.150.M

Mounting on aluminium profile

Easyload, top and right side open

Wall mounting

Wall mounted, metal framed, document holding system (Easy load)