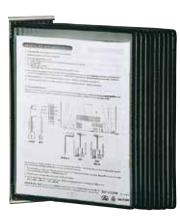

## **TARIFOLD IDP-STAT® MAGNETIC WALL MOUNTING FRAME**

5600.150.M.WH

5600.150.M

Mounting on aluminium profile

Easyload, top and right side open

Wall mounting

Wall mounted, metal framed, document holding system (Easy load)

- Two open sides
- Aluminium frame for wall mounting
- Magnetic surface to fix 10 document holders (+ fixing clamp)

| Part Nr.      |                                                                  |
|---------------|------------------------------------------------------------------|
| 5600.150.M    | Wall mounting frame with 10 document holders, incl. fixing clamp |
| 5600.150.M.WH | Wall mounting frame (magnetic), separat, without fixing clamp    |
| 5600.150.M.CL | Fixing clamp, Unit = 2 pcs                                       |
|               |                                                                  |