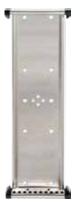

## **TARIFOLD IDP-STAT®** WALL MOUNTING FRAME

Wall mounted, metal framed, document holding system

- Open top
- Stainless steel
- For 10 document holders

| Part Nr.   |                              |
|------------|------------------------------|
| 5600.100   | Set with 10 document holders |
| 5600.100.1 | Wall mounting frame only     |