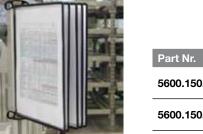

- Two open sides
- Aluminium frame for wall mounting
- Magnetic surface to fix 10 document holders (+ fixing clamp)

| Part Nr.      |                                                                  |
|---------------|------------------------------------------------------------------|
| 5600.150.M    | Wall mounting frame with 10 document holders, incl. fixing clamp |
| 5600.150.M.WH | Wall mounting frame (magnetic), separat, without fixing clamp    |
| 5600.150.M.CL | Fixing clamp, Unit = 2 pcs                                       |
|               |                                                                  |