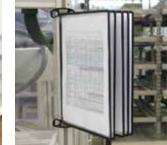

- Two open sides
- Aluminium frame for wall mounting
- Magnetic surface to fix 10 document holders (+ fixing clamp)

| Part Nr.      |                                                                  |
|---------------|------------------------------------------------------------------|
| 5600.150.M    | Wall mounting frame with 10 document holders, incl. fixing clamp |
| 5600.150.M.WH | Wall mounting frame (magnetic), separat, without fixing clamp    |
| 5600.150.M.CL | Fixing clamp, Unit = 2 pcs                                       |
|               |                                                                  |