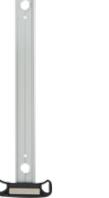

- Two open sides
- Aluminium frame for wall mounting
- Magnetic surface to fix 10 document holders (+ fixing clamp)

| Part Nr.      |                                                                  |
|---------------|------------------------------------------------------------------|
| 5600.150.M    | Wall mounting frame with 10 document holders, incl. fixing clamp |
| 5600.150.M.WH | Wall mounting frame (magnetic), separat, without fixing clamp    |
| 5600.150.M.CL | Fixing clamp, Unit = 2 pcs                                       |
|               |                                                                  |