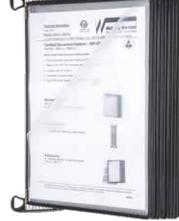

- Two open sides
- Aluminium frame for wall mounting
- Magnetic surface to fix 10 document holders (+ fixing clamp)

| Part Nr.      |                                                                  |
|---------------|------------------------------------------------------------------|
| 5600.150.M    | Wall mounting frame with 10 document holders, incl. fixing clamp |
| 5600.150.M.WH | Wall mounting frame (magnetic), separat, without fixing clamp    |
| 5600.150.M.CL | Fixing clamp, Unit = 2 pcs                                       |
|               |                                                                  |

## **TARIFOLD IDP-STAT®** WALL MOUNTING FRAME

Wall mounted, metal framed, document holding system

- Open top
- Stainless steel
- For 10 document holders

| Part Nr.   |                              |
|------------|------------------------------|
| 5600.100   | Set with 10 document holders |
| 5600.100.1 | Wall mounting frame only     |