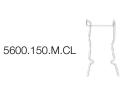

## **TARIFOLD IDP-STAT® MAGNETIC WALL MOUNTING FRAME**

5600.150.M.WH

5600.150.M

Mounting on aluminium profile

Easyload, top and right side open

Wall mounting

Wall mounted, metal framed, document holding system (Easy load)

- Two open sides
- Aluminium frame for wall mounting
- Magnetic surface to fix 10 document holders (+ fixing clamp)

| Part Nr.      |                                                                  |
|---------------|------------------------------------------------------------------|
| 5600.150.M    | Wall mounting frame with 10 document holders, incl. fixing clamp |
| 5600.150.M.WH | Wall mounting frame (magnetic), separat, without fixing clamp    |
| 5600.150.M.CL | Fixing clamp, Unit = 2 pcs                                       |
|               |                                                                  |